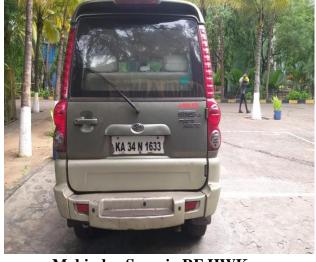

# **Vehicles**

Brief description on the vehicles of Bhatia Global Trading Limited (In Liquidation) under E-auction process is as under:

| Sr.<br>No. | Vehicle Type -<br>Location | Vehicle No. | Model<br>Year | Location               |
|------------|----------------------------|-------------|---------------|------------------------|
| 1          | BMW X1                     | MP09CG0023  | 2011          | Indore, Madhya Pradesh |
| 2          | Toyota Lexus               | MP09CC9323  | 2008          | Indore, Madhya Pradesh |
| 3          | Honda Jazz                 | TN01AL9187  | 2010          | Indore, Madhya Pradesh |
| 4          | Maruti Alto                | GJ05JL0825  | 2015          | Surat,Gujarat          |
| 5          | Mahindra Scorpio RF<br>HWK | KA34N1633   | 2012          | Chennai,Tamilnadu      |
| 6          | Mahindra Scorpio SLE       | TN01AU5200  | 2013          | Chennai,Tamilnadu      |
| 7          | LANDROVER                  | MP09MP0023  | 2010          | Indore, Madhya Pradesh |

**HONDA JAZZ** 

**HONDA JAZZ** 

ALTO MARUTI ALTO

Mahindra Scorpio RF HWK

Mahindra Scorpio RF HWK

Mahindra Scorpio SLE

Mahindra Scorpio SLE

LANDROVER