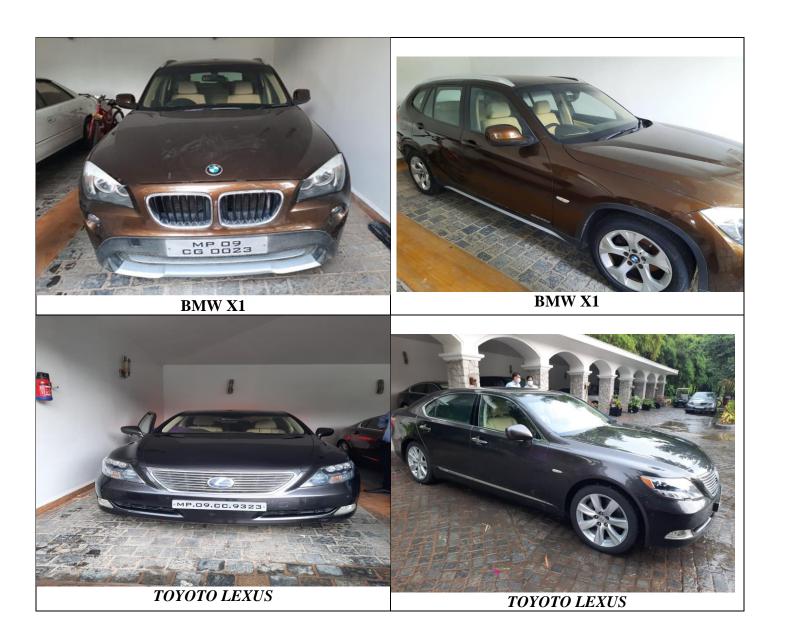

# **Vehicles**

Brief description on the vehicles of Bhatia Global Trading Limited (In Liquidation) under E-auction process is as under:

| Sr.<br>No. | Vehicle Type -<br>Location | Vehicle No. | Model<br>Year | Location               |
|------------|----------------------------|-------------|---------------|------------------------|
| 1          | BMW X1                     | MP09CG0023  | 2011          | Indore, Madhya Pradesh |
| 2          | Toyota Lexus               | MP09CC9323  | 2008          | Indore, Madhya Pradesh |
| 3          | Honda Jazz                 | TN01AL9187  | 2010          | Indore, Madhya Pradesh |
| 4          | Maruti Alto                | GJ05JL0825  | 2015          | Surat,Gujarat          |
| 5          | Mahindra Scorpio RF<br>HWK | KA34N1633   | 2012          | Chennai,Tamilnadu      |
| 6          | Mahindra Scorpio SLE       | TN01AU5200  | 2013          | Chennai,Tamilnadu      |
| 7          | LANDROVER                  | MP09MP0023  | 2010          | Indore, Madhya Pradesh |