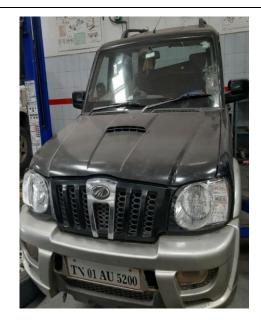

# **Vehicles**

Brief description on the vehicles of Bhatia Global Trading Limited (In Liquidation) under E-auction process is as under:

| Sr.<br>No. | Vehicle Type -<br>Location | Vehicle No. | Model<br>Year | Location               |
|------------|----------------------------|-------------|---------------|------------------------|
| 1          | BMW X1                     | MP09CG0023  | 2011          | Indore, Madhya Pradesh |
| 2          | Toyota Lexus               | MP09CC9323  | 2008          | Indore, Madhya Pradesh |
| 3          | Honda Jazz                 | TN01AL9187  | 2010          | Indore, Madhya Pradesh |
| 4          | Maruti Alto                | GJ05JL0825  | 2015          | Surat,Gujarat          |
| 5          | Mahindra Scorpio RF<br>HWK | KA34N1633   | 2012          | Chennai,Tamilnadu      |
| 6          | Mahindra Scorpio SLE       | TN01AU5200  | 2013          | Chennai,Tamilnadu      |
| 7          | LANDROVER                  | MP09MP0023  | 2010          | Indore, Madhya Pradesh |

**HONDA JAZZ** 

**HONDA JAZZ** 

ALTO MARUTI ALTO

Mahindra Scorpio RF HWK

Mahindra Scorpio RF HWK

Mahindra Scorpio SLE

Mahindra Scorpio SLE

LANDROVER