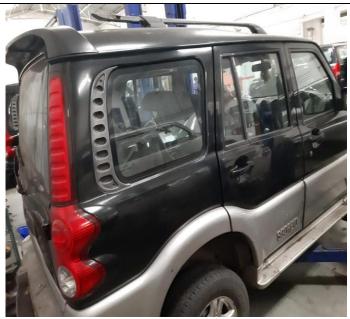

# **Vehicles**

Brief description on the vehicles of Bhatia Global Trading Limited (In Liquidation) under E-auction process is as under:

| Sr.<br>No. | Vehicle Type -<br>Location | Vehicle No. | Model<br>Year | Location               |
|------------|----------------------------|-------------|---------------|------------------------|
| 1          | BMW X1                     | MP09CG0023  | 2011          | Indore, Madhya Pradesh |
| 2          | Toyota Lexus               | MP09CC9323  | 2008          | Indore, Madhya Pradesh |
| 3          | Honda Jazz                 | TN01AL9187  | 2010          | Indore, Madhya Pradesh |
| 4          | Maruti Alto                | GJ05JL0825  | 2015          | Surat,Gujarat          |
| 5          | Mahindra Scorpio RF<br>HWK | KA34N1633   | 2012          | Chennai,Tamilnadu      |
| 6          | Mahindra Scorpio SLE       | TN01AU5200  | 2013          | Chennai,Tamilnadu      |
| 7          | LANDROVER                  | MP09MP0023  | 2010          | Indore, Madhya Pradesh |

**HONDA JAZZ** 

**HONDA JAZZ** 

ALTO MARUTI ALTO

Mahindra Scorpio RF HWK

Mahindra Scorpio RF HWK

Mahindra Scorpio SLE

Mahindra Scorpio SLE

LANDROVER