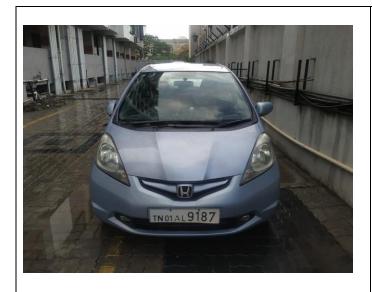

# **Vehicles**

Brief description on the vehicles of Bhatia Global Trading Limited (In Liquidation) under E-auction process is as under:

| Sr.<br>No. | Vehicle Type -<br>Location | Vehicle No. | Model<br>Year | Location               |
|------------|----------------------------|-------------|---------------|------------------------|
| 1          | BMW X1                     | MP09CG0023  | 2011          | Indore, Madhya Pradesh |
| 2          | Toyota Lexus               | MP09CC9323  | 2008          | Indore, Madhya Pradesh |
| 3          | Honda Jazz                 | TN01AL9187  | 2010          | Indore, Madhya Pradesh |
| 4          | Maruti Alto                | GJ05JL0825  | 2015          | Surat,Gujarat          |
| 5          | Mahindra Scorpio RF<br>HWK | KA34N1633   | 2012          | Chennai,Tamilnadu      |
| 6          | Mahindra Scorpio SLE       | TN01AU5200  | 2013          | Chennai,Tamilnadu      |
| 7          | LANDROVER                  | MP09MP0023  | 2010          | Indore, Madhya Pradesh |

**HONDA JAZZ** 

**HONDA JAZZ** 

ALTO MARUTI ALTO

Mahindra Scorpio RF HWK

Mahindra Scorpio RF HWK

Mahindra Scorpio SLE

Mahindra Scorpio SLE

LANDROVER