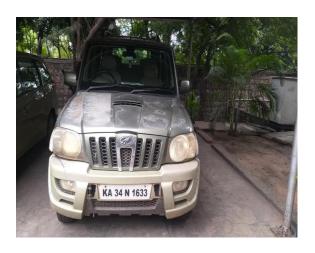

# **Vehicles**

Brief description on the vehicles of Bhatia Global Trading Limited (In Liquidation) under E-auction process is as under:

| Sr.<br>No. | Vehicle Type -<br>Location | Vehicle No. | Model<br>Year | Location               |
|------------|----------------------------|-------------|---------------|------------------------|
| 1          | BMW X1                     | MP09CG0023  | 2011          | Indore, Madhya Pradesh |
| 2          | Toyota Lexus               | MP09CC9323  | 2008          | Indore, Madhya Pradesh |
| 3          | Honda Jazz                 | TN01AL9187  | 2010          | Indore, Madhya Pradesh |
| 4          | Maruti Alto                | GJ05JL0825  | 2015          | Surat,Gujarat          |
| 5          | Mahindra Scorpio RF<br>HWK | KA34N1633   | 2012          | Chennai,Tamilnadu      |
| 6          | Mahindra Scorpio SLE       | TN01AU5200  | 2013          | Chennai,Tamilnadu      |
| 7          | LANDROVER                  | MP09MP0023  | 2010          | Indore, Madhya Pradesh |

**HONDA JAZZ** 

**HONDA JAZZ** 

ALTO MARUTI ALTO

Mahindra Scorpio RF HWK

Mahindra Scorpio RF HWK

Mahindra Scorpio SLE

Mahindra Scorpio SLE

LANDROVER