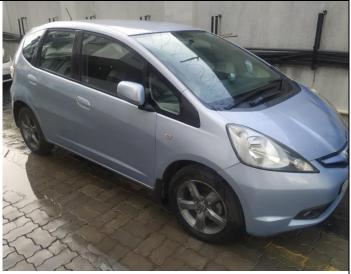

# **Vehicles**

Brief description on the vehicles of Bhatia Global Trading Limited (In Liquidation) under E-auction process is as under:

| Sr.<br>No. | Vehicle Type -<br>Location | Vehicle No. | Model<br>Year | Location               |
|------------|----------------------------|-------------|---------------|------------------------|
| 1          | BMW X1                     | MP09CG0023  | 2011          | Indore, Madhya Pradesh |
| 2          | Toyota Lexus               | MP09CC9323  | 2008          | Indore, Madhya Pradesh |
| 3          | Honda Jazz                 | TN01AL9187  | 2010          | Indore, Madhya Pradesh |
| 4          | Maruti Alto                | GJ05JL0825  | 2015          | Surat,Gujarat          |
| 5          | Mahindra Scorpio RF<br>HWK | KA34N1633   | 2012          | Chennai,Tamilnadu      |
| 6          | Mahindra Scorpio SLE       | TN01AU5200  | 2013          | Chennai,Tamilnadu      |
| 7          | LANDROVER                  | MP09MP0023  | 2010          | Indore, Madhya Pradesh |

**HONDA JAZZ** 

**HONDA JAZZ** 

ALTO MARUTI ALTO

Mahindra Scorpio RF HWK

Mahindra Scorpio RF HWK

Mahindra Scorpio SLE

Mahindra Scorpio SLE

LANDROVER