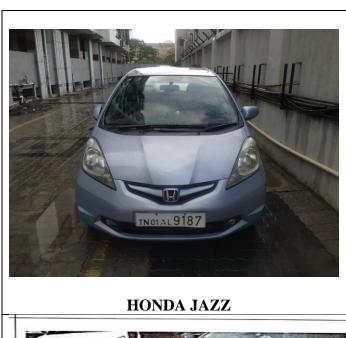

# **Vehicles**

Brief description on the vehicles of Bhatia Global Trading Limited (In Liquidation) under E-auction process is as under:

| Sr.<br>No. | Vehicle Type -<br>Location | Vehicle No. | Model<br>Year | Location               |
|------------|----------------------------|-------------|---------------|------------------------|
| 1          | Honda Jazz                 | TN01AL9187  | 2010          | Indore, Madhya Pradesh |
| 2          | Maruti Alto                | GJ05JL0825  | 2015          | Surat,Gujarat          |

HONDA JAZZ

Copy of RC Book is as under:

| Sr.<br>No. | Vehicle<br>Type -<br>Location | Vehicle<br>No. | кс воок                                                                                                                                                                                                                                                                                                                                                                                                                                                                                                                                                                                                                                                                                                                                                                                                                                                                                                                                                                                                                                                                                                                                                                                                                                                                                                                                                                                                                                                                                                                                                                                                                                                                                                                                                                                                                                                                                                                                                                                                                                                                                                                       |                                                                                                                                                                                                                                                                                                                                                                                                                                                                                                                                                                                                                                                                                                                                                                                                                                                                                                                                                                                                                                                                                                                                                                                                                                                                                                                                                                                                                                                                                                                                                                                                                                                                                                                                                                                                                                                                                                                                                                                                                                                                                                                                |
|------------|-------------------------------|----------------|-------------------------------------------------------------------------------------------------------------------------------------------------------------------------------------------------------------------------------------------------------------------------------------------------------------------------------------------------------------------------------------------------------------------------------------------------------------------------------------------------------------------------------------------------------------------------------------------------------------------------------------------------------------------------------------------------------------------------------------------------------------------------------------------------------------------------------------------------------------------------------------------------------------------------------------------------------------------------------------------------------------------------------------------------------------------------------------------------------------------------------------------------------------------------------------------------------------------------------------------------------------------------------------------------------------------------------------------------------------------------------------------------------------------------------------------------------------------------------------------------------------------------------------------------------------------------------------------------------------------------------------------------------------------------------------------------------------------------------------------------------------------------------------------------------------------------------------------------------------------------------------------------------------------------------------------------------------------------------------------------------------------------------------------------------------------------------------------------------------------------------|--------------------------------------------------------------------------------------------------------------------------------------------------------------------------------------------------------------------------------------------------------------------------------------------------------------------------------------------------------------------------------------------------------------------------------------------------------------------------------------------------------------------------------------------------------------------------------------------------------------------------------------------------------------------------------------------------------------------------------------------------------------------------------------------------------------------------------------------------------------------------------------------------------------------------------------------------------------------------------------------------------------------------------------------------------------------------------------------------------------------------------------------------------------------------------------------------------------------------------------------------------------------------------------------------------------------------------------------------------------------------------------------------------------------------------------------------------------------------------------------------------------------------------------------------------------------------------------------------------------------------------------------------------------------------------------------------------------------------------------------------------------------------------------------------------------------------------------------------------------------------------------------------------------------------------------------------------------------------------------------------------------------------------------------------------------------------------------------------------------------------------|
| 1          | Honda Jazz                    | TN01AL91<br>87 | FORM 23 (See Rule 48) FORM OF CERTIFICATE OF REGISTRATION  Registration No. TNO1 AL9187  Dwner's Name S/W/D/O.  Per. Address  NO 2 H2 ATKINSON PALACE 4 ATKINSON ROAD NO 2 H2 ATKINSON PALACE 4 ATKINSON ROAD VEPERY CHENNAI Specification of the strength of | 20. Unladen Weight 21. Number, Description and 3 22. Registered Axle Weight: 23. Motor Vehicle under  24. Number of the second o |