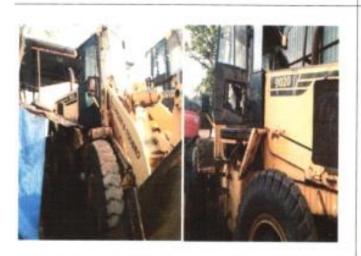

|   | Honda<br>City                                       | TN01AM42<br>45 |          |
|---|-----------------------------------------------------|----------------|----------|
| 7 | JCB<br>Crane/43<br>0 ZX-<br>Chases<br>no.<br>HD0096 | GJ05JG00<br>41 | -<br>pp- |
| 8 | JCB<br>Crane/43<br>0 ZX-<br>Chases<br>no.<br>HD0093 | GJ05JG00<br>40 |          |