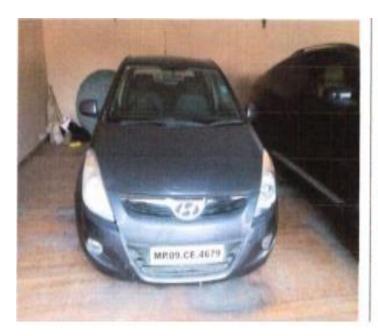

# **Vehicles**

Brief description on the vehicles of Bhatia Global Trading Limited (In Liquidation) under E-auction process is as under:

| Sr.<br>No. | Vehicle Type -<br>Location              | Vehicle No. | Model<br>Year | Location                                                               |
|------------|-----------------------------------------|-------------|---------------|------------------------------------------------------------------------|
| 1          | Tata /Indica Vista -<br>Indore          | MP09CJ3943  | 2011          | BCC House, Manorama<br>Ganj, Indore, Madhya<br>Pradesh                 |
| 2          | Hyundai Accent Viva<br>Abs - Indore     | MP09HE3818  | 2005          | BCC House, Manorama<br>Ganj, Indore, Madhya<br>Pradesh                 |
| 3          | Hyundai I20 - Indore                    | MP09CE4679  | 2009          | BCC House, Manorama<br>Ganj, Indore, Madhya<br>Pradesh                 |
| 4          | Maruti Swift - Indore                   | MP09HE7123  | 2005          | BCC House, Manorama<br>Ganj, Indore, Madhya<br>Pradesh                 |
| 5          | Mercedes Benz S<br>Class S3501 - Indore | MP09CB 0023 | 2006          | BCC House, Manorama<br>Ganj, Indore, Madhya<br>Pradesh                 |
| 6          | Honda City                              | TN01AM4245  | 2011          | BCC House, Harrington<br>Road, Chennai                                 |
| 7          | JCB Crane/430 ZX-<br>Chases no. HD0096  | GJ05JG0041  | 2014          | Village Gavier, Survey no.<br>48/P, Hissa No. 1234,<br>Choryasi, Surat |
| 8          | JCB Crane/430 ZX-<br>Chases no. HD0093  | GJ05JG0040  | 2013          | Village Gavier, Survey no.<br>48/P, Hissa No. 1234,<br>Choryasi, Surat |