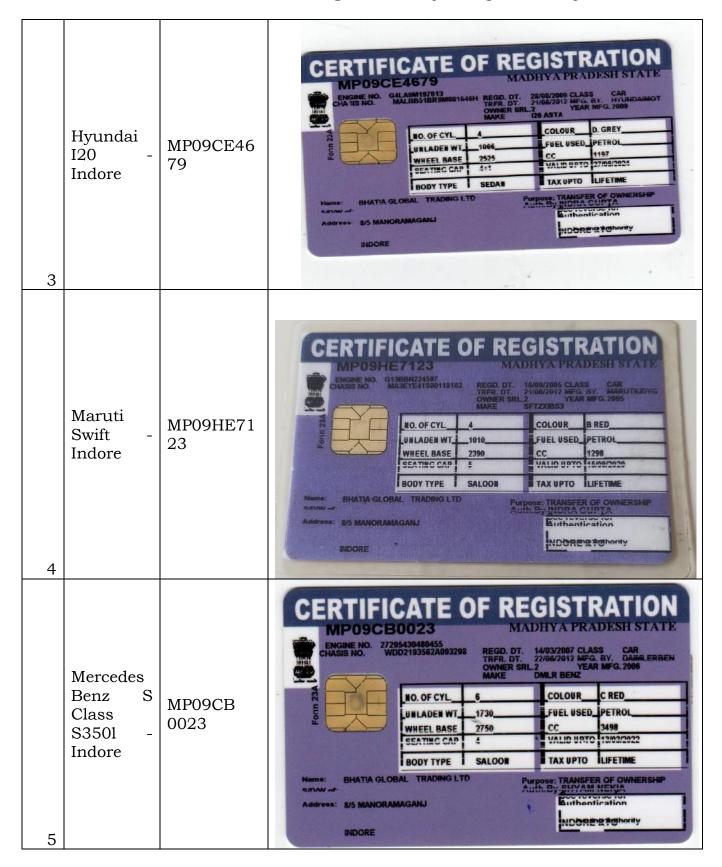

#### Copy of RC Book is as under:

| Sr.<br>No. | Vehicle<br>Type -<br>Location             | Vehicle<br>No. |                                                                                                                                                                                                                                                                                                                                                                                                                                                                                                                                                                                                                                                                                                                                                                                                                                                                                                                                                                                                                                                                                                                                                                                                                                                                                                                                                                                                                                                                                                                                                                                                                                                                                                                                                                                                                                                                                                                                                                                                                                                                                                                                |
|------------|-------------------------------------------|----------------|--------------------------------------------------------------------------------------------------------------------------------------------------------------------------------------------------------------------------------------------------------------------------------------------------------------------------------------------------------------------------------------------------------------------------------------------------------------------------------------------------------------------------------------------------------------------------------------------------------------------------------------------------------------------------------------------------------------------------------------------------------------------------------------------------------------------------------------------------------------------------------------------------------------------------------------------------------------------------------------------------------------------------------------------------------------------------------------------------------------------------------------------------------------------------------------------------------------------------------------------------------------------------------------------------------------------------------------------------------------------------------------------------------------------------------------------------------------------------------------------------------------------------------------------------------------------------------------------------------------------------------------------------------------------------------------------------------------------------------------------------------------------------------------------------------------------------------------------------------------------------------------------------------------------------------------------------------------------------------------------------------------------------------------------------------------------------------------------------------------------------------|
| 1          | Tata<br>/Indica<br>Vista -<br>Indore      | MP09CJ39<br>43 | CERTIFICATE OF REGISTRATION MP09CJ3943  MADHYA PRADESH STATE  ENGRER NO. 101A20000125276 MAT613037/BLA003007  REGD. DT. 27/64/2511 CLASS. CAR. TATAMOTOR CHARLES NO. 2010/REV. 2011  NAME: BHATIA GLOBAL TRADING BHATIA  |
| 2          | Hyundai<br>Accent<br>Viva Abs -<br>Indore | MP09HE38<br>18 | CERTIFICATE OF REGISTRATION MPOSHESSIS MANDEY A PRADESH STATE CRASS NO. GAEDAMONY 22 REGD. DT. ZENAZYOS GLASS CAR HARR DT. ZENAZYOS GLASS CAR HARR DT. ZENAZYOS GLASS CAR HARR SRI ZENAGENT VERA NFG. 2005 MALCHICK MANDE SRI VERA NFG. 2005 MALCHICK MANDE SRI VERA NFG. 2005 MALCHICK MANDE SRI VERA NFG. 2005 MALCHICK MANDE STEEL BODY TAX UPTO LIFETIME  MANDE STEEL BODY TAX UPTO CONTROL TO CONTROL T |