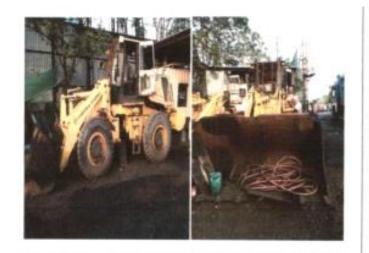

# **Vehicles**

Brief description on the vehicles of Bhatia Global Trading Limited (In Liquidation) under E-auction process is as under:

| Sr.<br>No. | Vehicle Type -<br>Location              | Vehicle No. | Model<br>Year | Location                                                               |
|------------|-----------------------------------------|-------------|---------------|------------------------------------------------------------------------|
| 1          | Tata /Indica Vista -<br>Indore          | MP09CJ3943  | 2011          | BCC House, Manorama<br>Ganj, Indore, Madhya<br>Pradesh                 |
| 2          | Hyundai Accent Viva<br>Abs - Indore     | MP09HE3818  | 2005          | BCC House, Manorama<br>Ganj, Indore, Madhya<br>Pradesh                 |
| 3          | Hyundai I20 - Indore                    | MP09CE4679  | 2009          | BCC House, Manorama<br>Ganj, Indore, Madhya<br>Pradesh                 |
| 4          | Maruti Swift - Indore                   | MP09HE7123  | 2005          | BCC House, Manorama<br>Ganj, Indore, Madhya<br>Pradesh                 |
| 5          | Mercedes Benz S<br>Class S3501 - Indore | MP09CB 0023 | 2006          | BCC House, Manorama<br>Ganj, Indore, Madhya<br>Pradesh                 |
| 6          | Honda City                              | TN01AM4245  | 2011          | BCC House, Harrington<br>Road, Chennai                                 |
| 7          | JCB Crane/430 ZX-<br>Chases no. HD0096  | GJ05JG0041  | 2014          | Village Gavier, Survey no.<br>48/P, Hissa No. 1234,<br>Choryasi, Surat |
| 8          | JCB Crane/430 ZX-<br>Chases no. HD0093  | GJ05JG0040  | 2013          | Village Gavier, Survey no.<br>48/P, Hissa No. 1234,<br>Choryasi, Surat |

|   | Honda<br>City                                       | TN01AM42<br>45 |          |
|---|-----------------------------------------------------|----------------|----------|
| 7 | JCB<br>Crane/43<br>0 ZX-<br>Chases<br>no.<br>HD0096 | GJ05JG00<br>41 | -<br>pp- |
| 8 | JCB<br>Crane/43<br>0 ZX-<br>Chases<br>no.<br>HD0093 | GJ05JG00<br>40 |          |