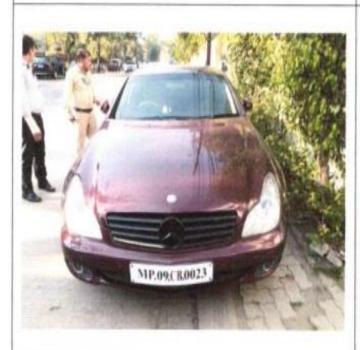

# **Vehicles**

Brief description on the vehicles of Bhatia Global Trading Limited (In Liquidation) under E-auction process is as under:

| Sr.<br>No. | Vehicle Type -<br>Location              | Vehicle No. | Model<br>Year | Location                                                               |
|------------|-----------------------------------------|-------------|---------------|------------------------------------------------------------------------|
| 1          | Tata /Indica Vista -<br>Indore          | MP09CJ3943  | 2011          | BCC House, Manorama<br>Ganj, Indore, Madhya<br>Pradesh                 |
| 2          | Hyundai Accent Viva<br>Abs - Indore     | MP09HE3818  | 2005          | BCC House, Manorama<br>Ganj, Indore, Madhya<br>Pradesh                 |
| 3          | Hyundai I20 - Indore                    | MP09CE4679  | 2009          | BCC House, Manorama<br>Ganj, Indore, Madhya<br>Pradesh                 |
| 4          | Maruti Swift - Indore                   | MP09HE7123  | 2005          | BCC House, Manorama<br>Ganj, Indore, Madhya<br>Pradesh                 |
| 5          | Mercedes Benz S<br>Class S3501 - Indore | MP09CB 0023 | 2006          | BCC House, Manorama<br>Ganj, Indore, Madhya<br>Pradesh                 |
| 6          | Honda City                              | TN01AM4245  | 2011          | BCC House, Harrington<br>Road, Chennai                                 |
| 7          | JCB Crane/430 ZX-<br>Chases no. HD0096  | GJ05JG0041  | 2014          | Village Gavier, Survey no.<br>48/P, Hissa No. 1234,<br>Choryasi, Surat |
| 8          | JCB Crane/430 ZX-<br>Chases no. HD0093  | GJ05JG0040  | 2013          | Village Gavier, Survey no.<br>48/P, Hissa No. 1234,<br>Choryasi, Surat |